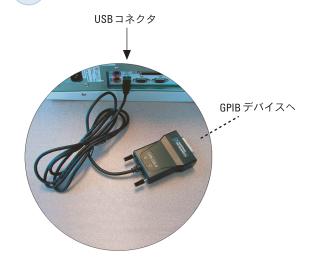

## はじめにお読みください

**1** CDを挿入して、**ソフトウェアをインストール**を選択します。

**2 プラグアンドプレイインタフェース**を選択して、**次へ**をクリックします。

**3 再起動**を選択します。

**4** USBケーブルを接続します<sup>(注)</sup>。

5 NI-488.2クイックスタートウィザードを実行します。

- (注)ハードウェアのインストール方法については、『GPIBハードウェアガイド』を参照してください(CDの「ドキュメントを表示」からご利用いただけます)。
- © 1999–2003 National Instruments Corporation. All rights reserved.