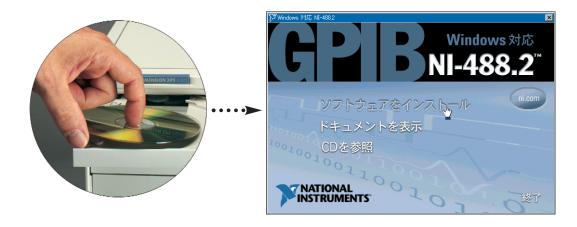

## はじめにお読みください

**1** CDを挿入して、**ソフトウェアをインストール**を選択します。

**2 プラグアンドプレイインタフェース**を選択して、**次へ**をクリックします。

**3 再起動**を選択します。

**4** USBケーブルを接続します<sup>(注)</sup>。

5 NI-488.2クイックスタートウィザードを実行します。

- (注)ハードウェアのインストール方法については、『GPIBハードウェアガイド』を参照してください(CDの「ドキュメントを表示」からご利用いただけます)。
- © 1999–2003 National Instruments Corporation. All rights reserved.