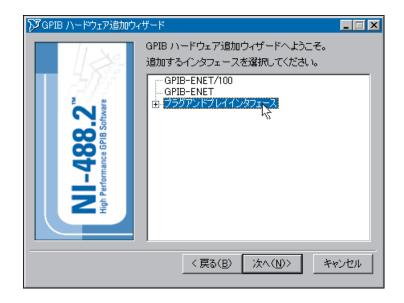

## **Getting Started**

1 Insert CD, then choose Install Software.

2 Select Plug and Play Interface and click Next.

3 Select Restart.

5 Run NI-488.2 Getting Started Wizard.

<sup>1</sup> For help installing your hardware, refer to the *GPIB Hardware Guide* (available on the CD through **Getting Started Documentation**).

For patents covering National Instruments products, refer to the appropriate location: **Help»Patents** in your software, the patents .txt file on your CD, or ni.com/patents.