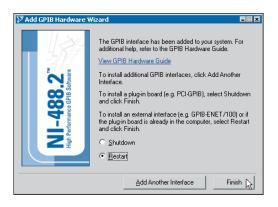

## **Getting Started**

1 Insert CD, then choose Install Software.

2 Select Plug and Play Interface and click Next.

3 Select Restart.

5 Run NI-488.2 Getting Started Wizard.

<sup>1</sup> For help installing your hardware, refer to the *GPIB Hardware Guide* (available on the CD through **Getting Started Documentation**).