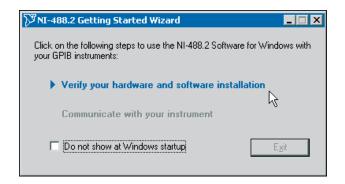

## **Getting Started**

1 Insert CD, then choose Install Software.

2 Select Plug and Play Interface and click Next.

3 Select Restart.

5 Run NI-488.2 Getting Started Wizard.

<sup>1</sup> For help installing your hardware, refer to the *GPIB Hardware Guide* (available on the CD through **Getting Started Documentation**).