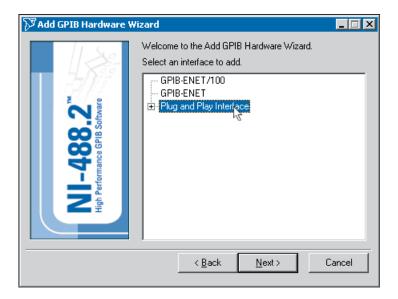

## **Getting Started**

1 Insert CD, then choose Install Software.

2 Select Plug and Play Interface and click Next.

3 Select Restart.

5 Run NI-488.2 Getting Started Wizard.

<sup>1</sup> For help installing your hardware, refer to the *GPIB Hardware Guide* (available on the CD through **Getting Started Documentation**).