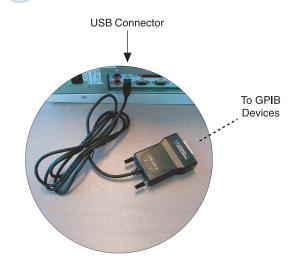

## はじめにお読みください

**1** CDを挿入して、**ソフトウェアをインストール**を選択します。

**2 プラグアンドプレイインタフェース**を選択して、**次へ**をクリックします。

**3 再起動**を選択します。

**4** USBケーブルを接続します<sup>(注)</sup>。

5 NI-488.2クイックスタートウィザードを実行します。

- (注)ハードウェアのインストール方法については、『GPIBハードウェアガイド』を参照してください(CDの「ドキュメントを表示」からご利用いただけます)。
- © 1999–2003 National Instruments Corporation. All rights reserved.