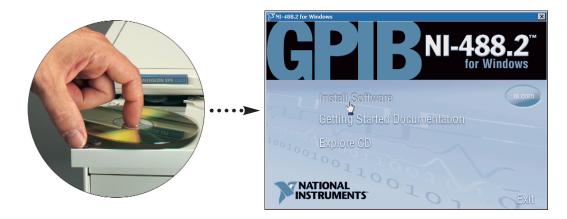

## **Getting Started**

1 Insert CD, then choose Install Software.

2 Select Plug and Play Interface and click Next.

3 Select Restart.

5 Run NI-488.2 Getting Started Wizard.

<sup>1</sup> For help installing your hardware, refer to the *GPIB Hardware Guide* (available on the CD through **Getting Started Documentation**).