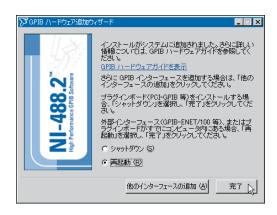

## はじめにお読みください

**1** CDを挿入して、**ソフトウェアをインストール**を選択します。

**2 プラグアンドプレイインタフェース**を選択して、**次へ**をクリックします。

**3 再起動**を選択します。

**4** USBケーブルを接続します<sup>(注)</sup>。

5 NI-488.2クイックスタートウィザードを実行します。

- (注)ハードウェアのインストール方法については、『GPIBハードウェアガイド』を参照してください(CDの「ドキュメントを表示」からご利用いただけます)。
- © 1999–2003 National Instruments Corporation. All rights reserved.