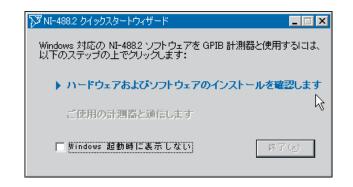

## はじめにお読みください

**1** CDを挿入して、**ソフトウェアをインストール**を選択します。

**2 プラグアンドプレイインタフェース**を選択して、**次へ**をクリックします。

**3 再起動**を選択します。

**4** USBケーブルを接続します<sup>(注)</sup>。

5 NI-488.2クイックスタートウィザードを実行します。

- (注)ハードウェアのインストール方法については、『GPIBハードウェアガイド』を参照してください(CDの「ドキュメントを表示」からご利用いただけます)。
- © 1999–2003 National Instruments Corporation. All rights reserved.